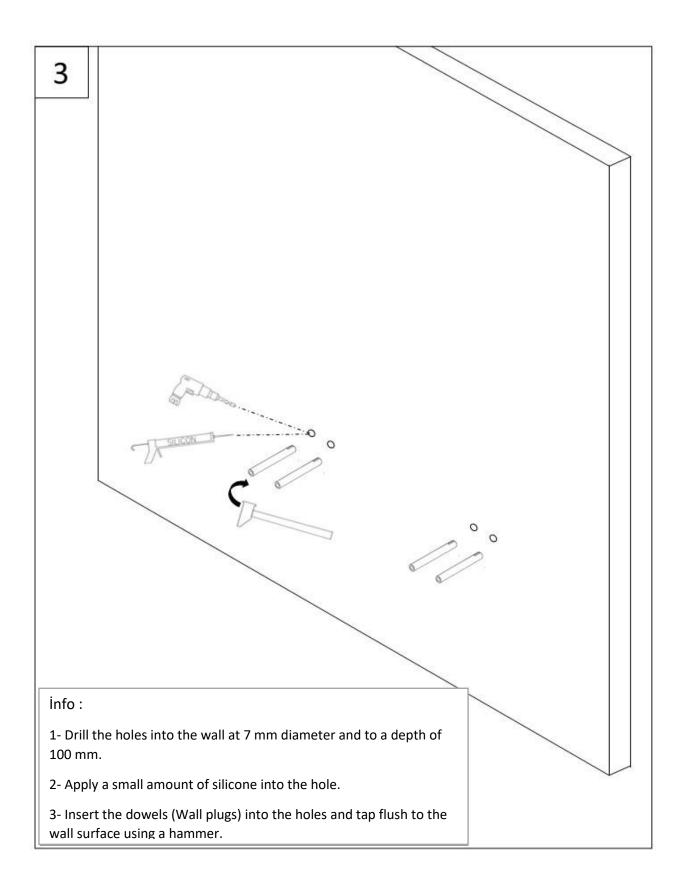

8. Fixings and wall type must be sufficient to support the unit, the fixings supplied are for solid wall fixing.

| FIIII | INGS CHECKLIST               | QTY |    |            | QTY |
|-------|------------------------------|-----|----|------------|-----|
| 01    | Cabinet Hanger               | 2   | 06 | Dowe       | 4   |
| 02    | Left Cabinet Hanger<br>Cover | 1   | 07 | Screw 4x2  | 2 2 |
| 03    | Single Cabinet<br>Hanger     | 2   | 08 | Handle     | 1   |
| 04    | Screw 5x70                   | 4   | 09 | Cover Plug | 12  |
| 05    | Screw 4x30                   | 4   |    |            |     |