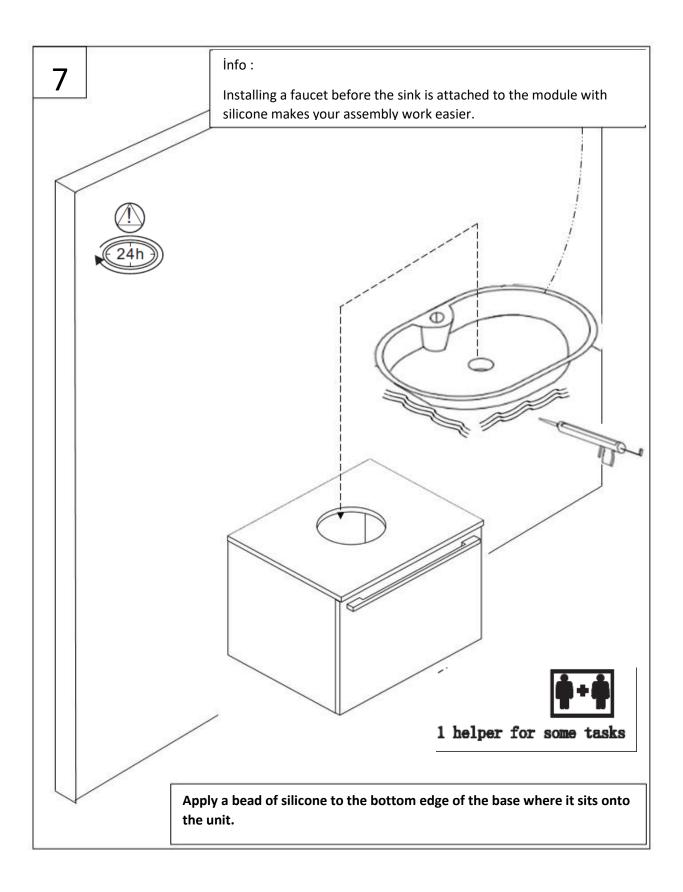

7. Basins units should be fitted as above, and then the basin should also be secured where applicable, using Fischer

bolts not supplied) though the fixing points under the basin and/or siliconed between the basin and unit.