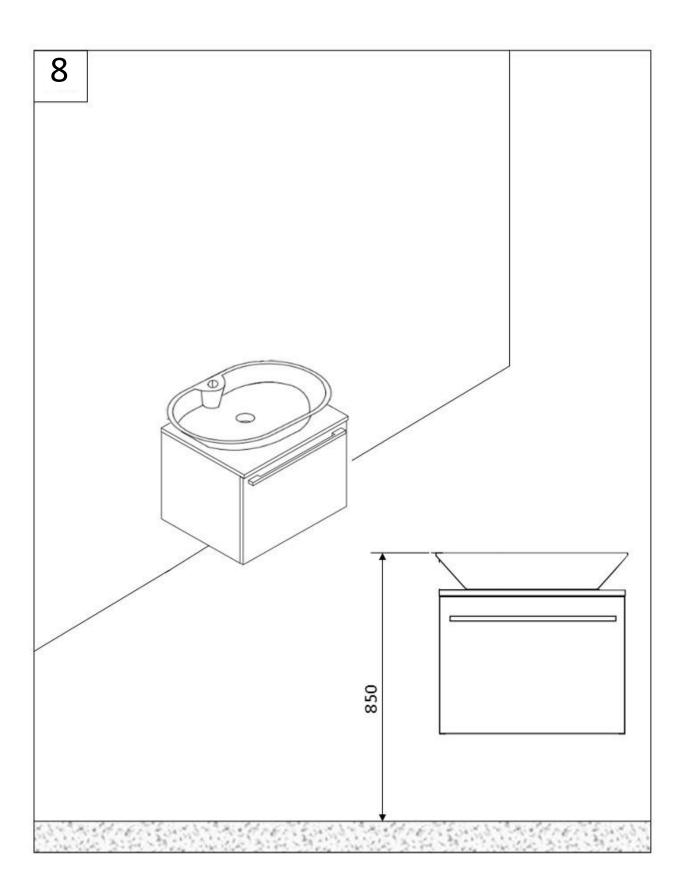

### **Important information**

- Please read these instructions thoroughly and retain for future reference
- Please ensure the product is installed level on all 4 plains
- Tap flow rate should be reduced to suit the basin, allowing the tap to be turned on fully without over splashing of the basin
- Use cut out screw holes if provided to fix the furniture to the wall
- Please inspect the product fully for any damage or defects prior to installation
- Ensure the correct waste is installed and is water tight, periodically check the installation for leaks
- The tap in the photo does not belong to the purchased product. It is sold separately. It is used for visual purposes only.
- Always check all wall before drilling to prevent damage to pipes and cables.