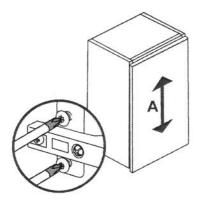

### **Hinge Adjustment**

A-VERTICAL Loosen screw 'A' on all hinges. Adjust door and re-tighten screw.

B-LATERAL Loosen screw 'B'. Adjust door and re-tighten screw.

C-HORIZONTAL Loosen screw 'B' ½ turn. Turn screw 'C' until door is positioned correctly and re-tighten screw 'B'.