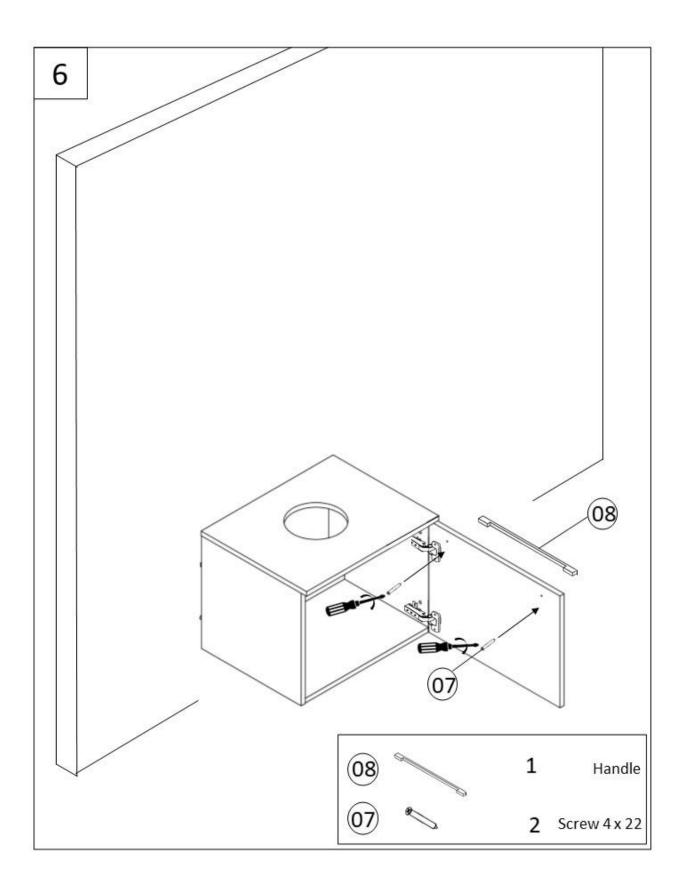

8. Fixings and wall type must be sufficient to support the unit, the fixings supplied are for solid wall fixing.

| FIIII | INGS CHECKLIST               | QTY |    |            | QTY |
|-------|------------------------------|-----|----|------------|-----|
| 01    | Cabinet Hanger               | 2   | 06 | Dowe       | 4   |
| 02    | Left Cabinet Hanger<br>Cover | 1   | 07 | Screw 4x2  | 2 2 |
| 03    | Single Cabinet<br>Hanger     | 2   | 08 | Handle     | 1   |
| 04    | Screw 5x70                   | 4   | 09 | Cover Plug | 12  |
| 05    | Screw 4x30                   | 4   |    |            |     |