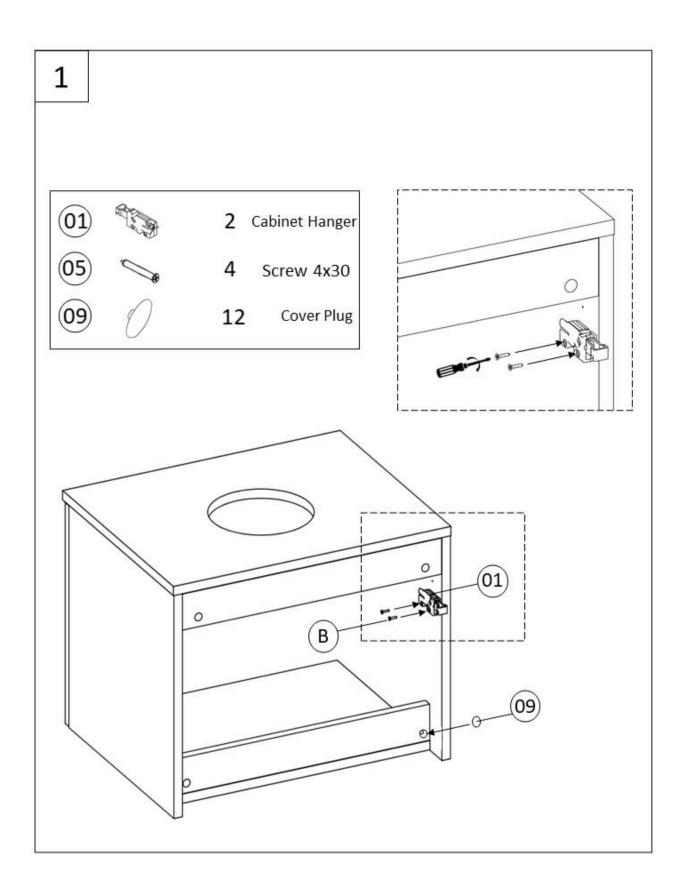

8. Fixings and wall type must be sufficient to support the unit, the fixings supplied are for solid wall fixing.

| FIIII | INGS CHECKLIST               | QTY |    |            | QTY |
|-------|------------------------------|-----|----|------------|-----|
| 01    | Cabinet Hanger               | 2   | 06 | Dowe       | 4   |
| 02    | Left Cabinet Hanger<br>Cover | 1   | 07 | Screw 4x2  | 2 2 |
| 03    | Single Cabinet<br>Hanger     | 2   | 08 | Handle     | 1   |
| 04    | Screw 5x70                   | 4   | 09 | Cover Plug | 12  |
| 05    | Screw 4x30                   | 4   |    |            |     |