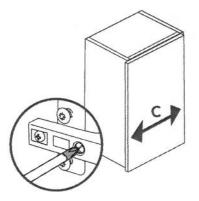

### **Hinge Adjustment**

A-VERTICAL Loosen screw 'A' on all hinges. Adjust door and re-tighten screw.

B-LATERAL Loosen screw 'B'. Adjust door and re-tighten screw.

C-HORIZONTAL Loosen screw 'B' ½ turn. Turn screw 'C' until door is positioned correctly and re-tighten screw 'B'.