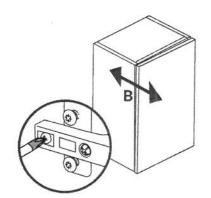

### **Hinge Adjustment**

A-VERTICAL Loosen screw 'A' on all hinges. Adjust door and re-tighten screw.

B-LATERAL Loosen screw 'B'. Adjust door and re-tighten screw.

C-HORIZONTAL Loosen screw 'B' ½ turn. Turn screw 'C' until door is positioned correctly and re-tighten screw 'B'.