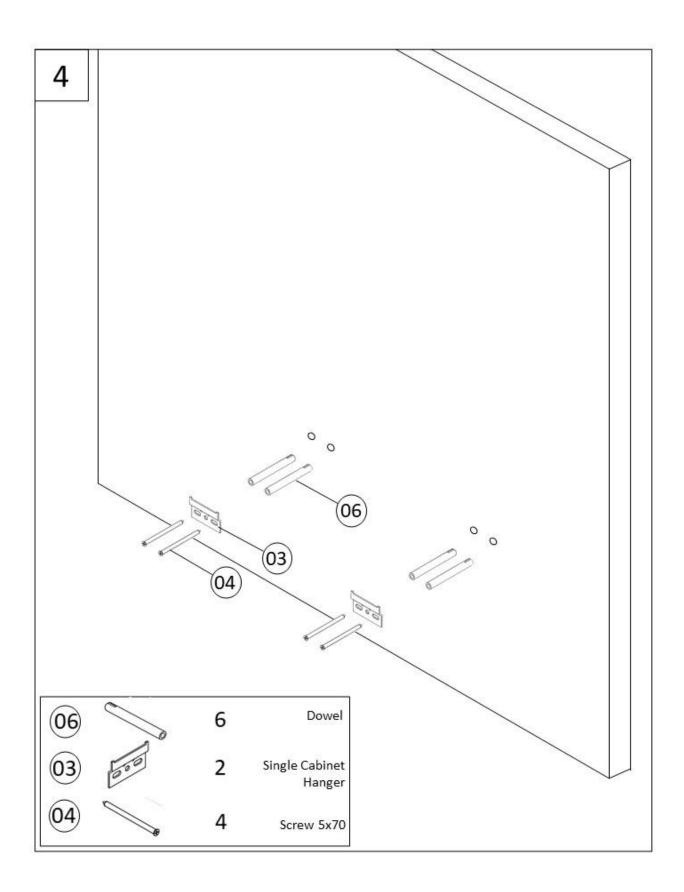

8. Fixings and wall type must be sufficient to support the unit, the fixings supplied are for solid wall fixing.

| FIIII | INGS CHECKLIST               | QTY |    |            | QTY |
|-------|------------------------------|-----|----|------------|-----|
| 01    | Cabinet Hanger               | 2   | 06 | Dowe       | 4   |
| 02    | Left Cabinet Hanger<br>Cover | 1   | 07 | Screw 4x2  | 2 2 |
| 03    | Single Cabinet<br>Hanger     | 2   | 08 | Handle     | 1   |
| 04    | Screw 5x70                   | 4   | 09 | Cover Plug | 12  |
| 05    | Screw 4x30                   | 4   |    |            |     |