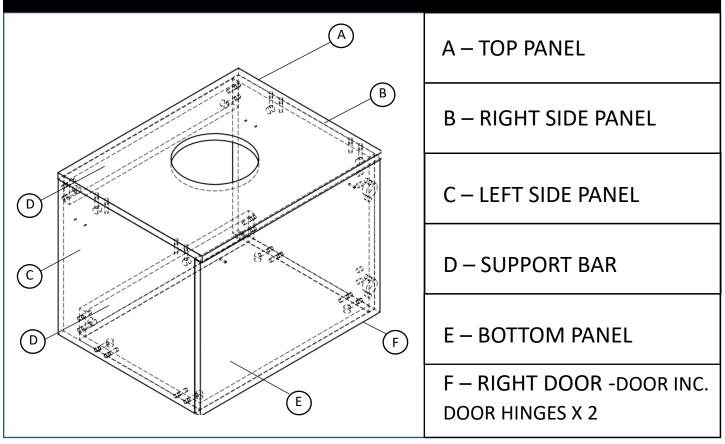

owing the tap to be turned on fully without over splashing of the basin
- Use cut out screw holes if provided to fix the furniture to the wall
- Please inspect the product fully for any damage or defects prior to installation
- Ensure the correct waste is installed and is water tight, periodically check the installation for leaks
- The tap in the photo does not belong to the purchased product. It is sold separately. It is used for visual purposes only.
- Always check all wall before drilling to prevent damage to pipes and cables.

| • | Unit Weight (Kg) |       | Basin Weight (Kg) | Max. Loading Weight (Kg) |
|---|------------------|-------|-------------------|--------------------------|
|   |                  | 14,80 | 8,                | 60,2                     |

### PARTS / DIAGRAMS





### **Tools required**

| NECESSARY EQUIPMENT | SSARY EQUIPMENT |