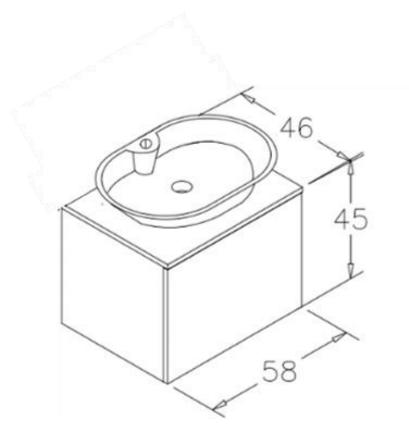

### Nerja 60cm Vanity - Teak

- Multi-person assembly
- We always recommend using professional tradespeople to install your product

V1\_14.12.2020

| • | Unit Weight (Kg) |       | Basin Weight (Kg) | Max. Loading Weight (Kg) |
|---|------------------|-------|-------------------|--------------------------|
|   |                  | 14,80 | 8,                | 60,2                     |