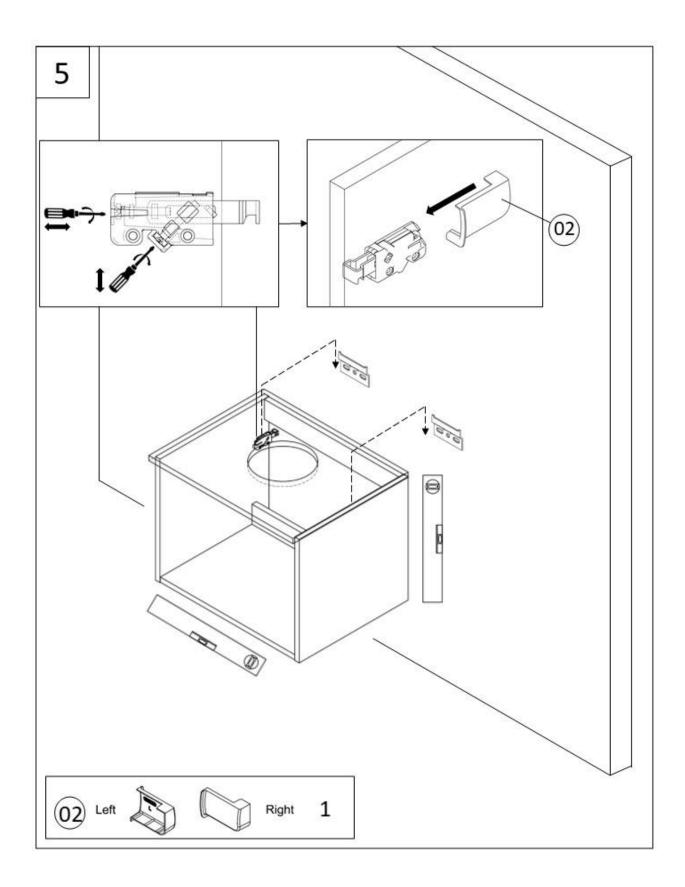

8. Fixings and wall type must be sufficient to support the unit, the fixings supplied are for solid wall fixing.

| FIIII | INGS CHECKLIST               | QTY |    |            | QTY |
|-------|------------------------------|-----|----|------------|-----|
| 01    | Cabinet Hanger               | 2   | 06 | Dowe       | 4   |
| 02    | Left Cabinet Hanger<br>Cover | 1   | 07 | Screw 4x2  | 2 2 |
| 03    | Single Cabinet<br>Hanger     | 2   | 08 | Handle     | 1   |
| 04    | Screw 5x70                   | 4   | 09 | Cover Plug | 12  |
| 05    | Screw 4x30                   | 4   |    |            |     |